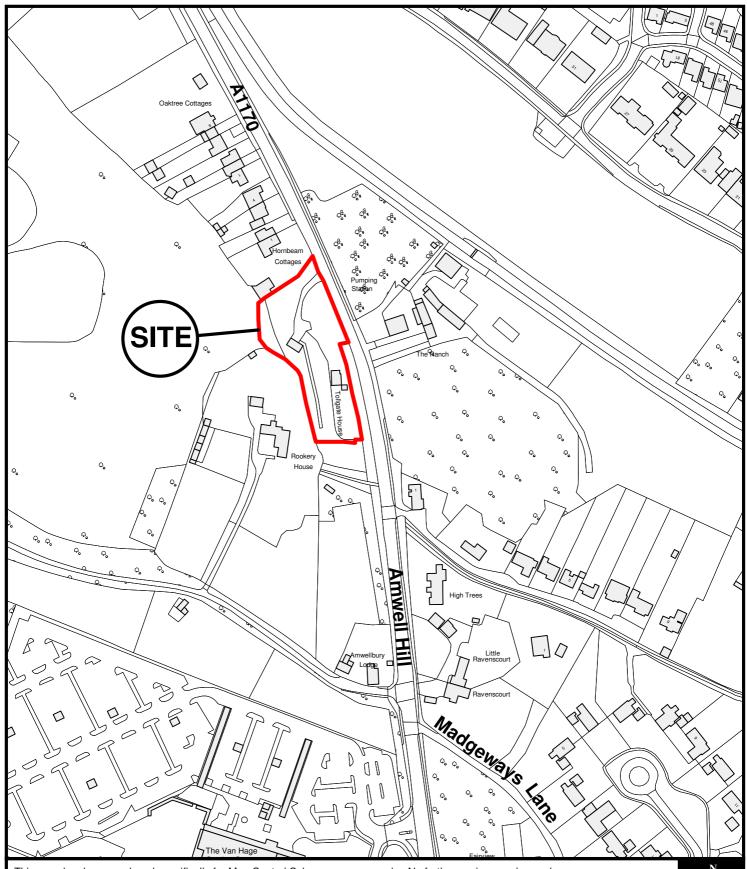

East Herts Council Wallfields Pegs Lane Hertford SG13 8EQ Tel: 01279 655261 Address: Tollgate House, Amwell Hill, Great Amwell, SG12 9QZ

Reference: 3/18/0297/HH & 3/18/0298/LBC

Scale: 1:2500 O.S Sheet: TL3612